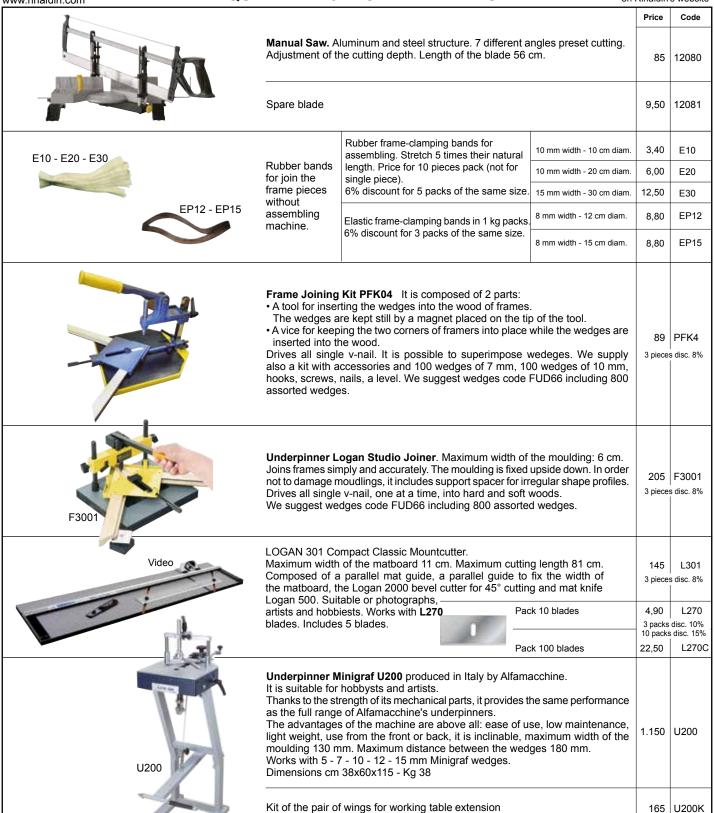

## **EQUIPMENT for HOBBY FRAMING**

Tutorial video on Rinaldin's website



## Mouldings and frames suitable for beginners, hobbyists, schools etc.

|     | Assorted mouldings in elimination.                                                                                                                 | Packing                 | Price | Code     |
|-----|----------------------------------------------------------------------------------------------------------------------------------------------------|-------------------------|-------|----------|
|     |                                                                                                                                                    | Box of about 100 meters | € 100 | AST4     |
| 100 | Raw mouldings with some wood stains or with small faults.